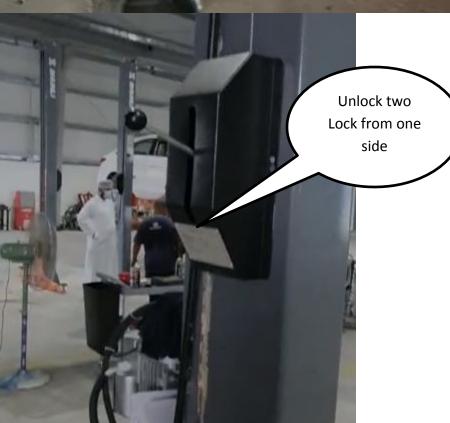

## Product Features:

- ◆Oil cylinder parts made by automatic high rotation speed CNC lathe ensure the excellent finish and concentricity
- ◆Japanese / Italian oil sealing elements, overload protection, international brand oil pipe
- ◆Direct drive twin cylinders, with safety steel wire as synchronization
- ◆Polymer wear-resistance slider
- ◆Electric / pneumatic unlocked safety, arm locks with tooth type ratchet, multi-safety device, more reliable
- ◆Gate type, for operation more easy, no obstruction onto the floor