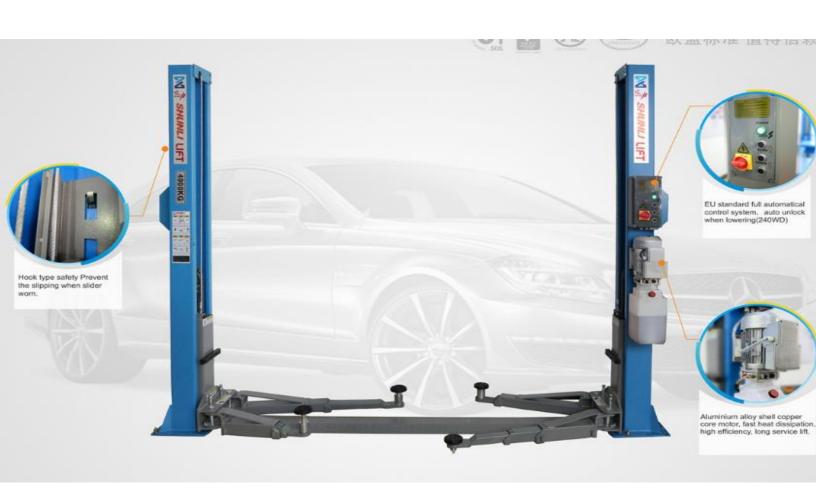

## Product Features:

- ◆Oil cylinder parts made by automatic high rotation speed CNC lathe ensure the excellent finish and concentricity
- ◆Japanese / Italian oil sealing elements, overload protection, international brand oil pipe
- ◆Direct drive twin cylinders, with safety steel wire as synchronization
- ◆Polymer wear-resistance slider
- ◆Electric / pneumatic unlocked safety, arm locks with tooth type ratchet, multi-safety device, more reliable
- ◆Gate type, for operation more easy, no obstruction onto the floor

Solid steel plate

Safety lock through the EU test

- Oil cylinder parts made by automatic high rotation speed CNC lathe ensure the excellent finish and concentricity
- ◆ Japanese / Italian oil sealing elements, overload protection, international brand oil pipe
- ◆ Direct drive twin cylinders, with safety steel wire as synchronization
- Polymer wear-resistance slider
- ◆ Electric / pneumatic unlocked safety, arm locks with tooth type ratchet, multi-safety device, more reliable
- ◆Gate type, for operation more easy, no obstruction onto the floor
- ◆ Roof protection safety device, automatic arm lock by built in ratchet tooth
- Shot blasting and high temperature baking powder coated surface finish
- ◆Roof protection safety device, automatic arm lock by built in ratchet tooth