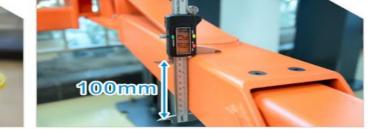

## **Product Features**

16mm solid steel plate

2 & 3 stages ultra-low arms, for the low chassis sport car, strengh 20% higher