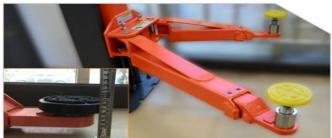

## **Product Features**

16mm solid steel plate

2 & 3 stages ultra-low arms, for the low chassis sport car, strengh 20% higher