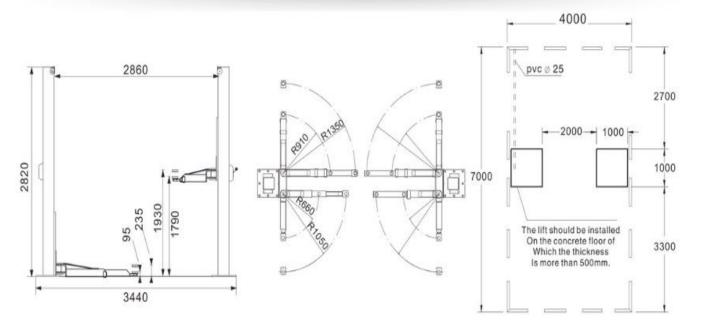

sure the excellent finish and concentricity
- ◆ Japanese / Italian oil sealing elements, overload protection, international brand oil pipe
- ◆ Direct drive twin cylinders, with safety steel wire as synchronization
- Polymer wear-resistance slider
- ◆ Electric / pneumatic unlocked safety, arm locks with tooth type ratchet, multi-safety device, more reliable
- ◆Gate type, for operation more easy, no obstruction onto the floor
- ◆ Roof protection safety device, automatic arm lock by built in ratchet tooth
- Shot blasting and high temperature baking powder coated surface finish
- ◆Roof protection safety device, automatic arm lock by built in ratchet tooth

## **Product Features**







16mm solid steel plate





2 & 3 stages ultra-low arms, for the low chassis sport car, strengh 20% higher