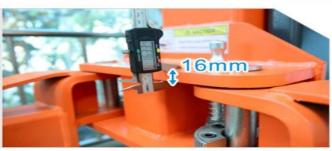

## **Product Features**

16mm solid steel plate

2 & 3 stages ultra-low arms, for the low chassis sport car, strengh 20% higher