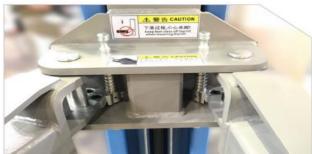

Solid steel plate

Safety lock through the EU test

- Oil cylinder parts made by automatic high rotation speed CNC lathe ensure the excellent finish and concentricity
- ◆ Japanese / Italian oil sealing elements, overload protection, international brand oil pipe
- ◆ Direct drive twin cylinders, with safety steel wire as synchronization
- Polymer wear-resistance slider
- ◆ Electric / pneumatic unlocked safety, arm locks with tooth type ratchet, multi-safety device, more reliable
- ◆Gate type, for operation more easy, no obstruction onto the floor
- ◆ Roof protection safety device, automatic arm lock by built in ratchet tooth
- Shot blasting and high temperature baking powder coated surface finish
- ◆Roof protection safety device, automatic arm lock by built in ratchet tooth