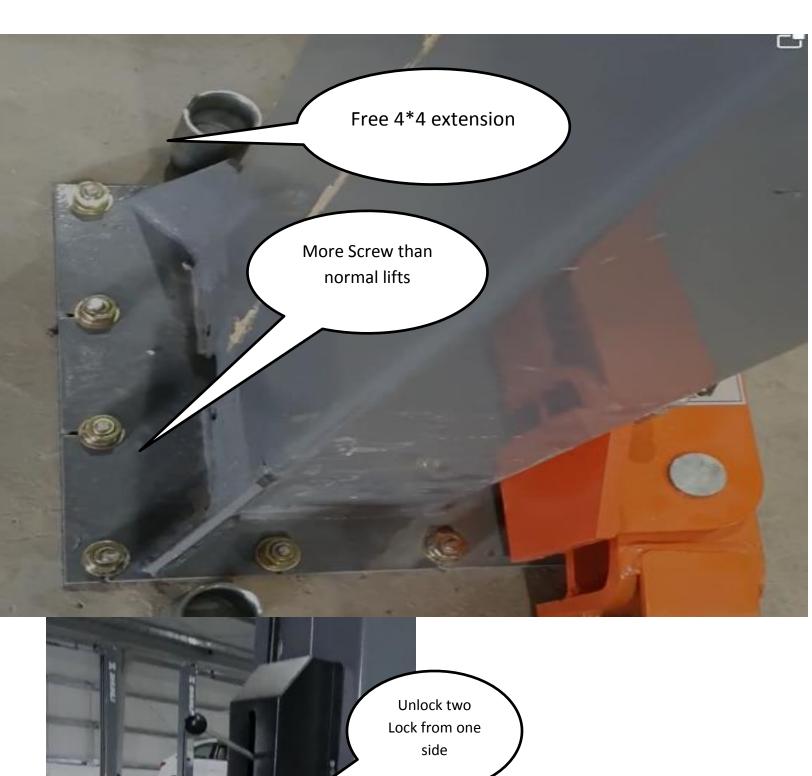

Solid steel plate

Safety lock through the EU test

- Oil cylinder parts made by automatic high rotation speed CNC lathe ensure the excellent finish and concentricity
- ◆ Japanese / Italian oil sealing elements, overload protection, international brand oil pipe
- ◆ Direct drive twin cylinders, with safety steel wire as synchronization
- Polymer wear-resistance slider
- ◆ Electric / pneumatic unlocked safety, arm locks with tooth type ratchet, multi-safety device, more reliable
- ◆Gate type, for operation more easy, no obstruction onto the floor
- ◆ Roof protection safety device, automatic arm lock by built in ratchet tooth
- Shot blasting and high temperature baking powder coated surface finish
- ◆Roof protection safety device, automatic arm lock by built in ratchet tooth