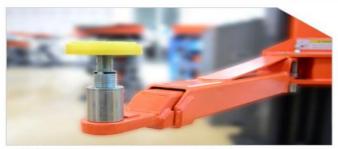

Solid steel plate

Safety lock through the EU test

- Oil cylinder parts made by automatic high rotation speed CNC lathe ensure the excellent finish and concentricity
- ◆ Japanese / Italian oil sealing elements, overload protection, international brand oil pipe
- ◆ Direct drive twin cylinders, with safety steel wire as synchronization
- Polymer wear-resistance slider
- ◆ Electric / pneumatic unlocked safety, arm locks with tooth type ratchet, multi-safety device, more reliable
- ◆Gate type, for operation more easy, no obstruction onto the floor
- ◆ Roof protection safety device, automatic arm lock by built in ratchet tooth
- Shot blasting and high temperature baking powder coated surface finish
- ◆Roof protection safety device, automatic arm lock by built in ratchet tooth